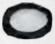

Optional hopper cover for RB-60 Part#: G401000020

|   | Weight (lbs.) <b>35</b>  |
|---|--------------------------|
|   | Tire Size (in.)13        |
|   | Hopper Capacity (lbs.)85 |
| ١ | FramePowder-coated Steel |
| ı |                          |