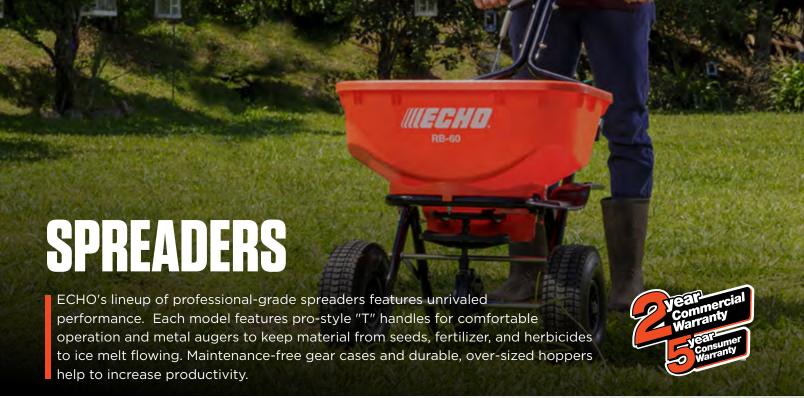

Featuring durable construction perfect for homeowners applying fertilizer, pesticide, herbicide and grass seed.

- Factory-calibrated spread pattern provides even, accurate coverage
- Maintenance-free gear case reduces maintenance time and costs
- Foot-operated side deflector keeps material out of unwanted areas