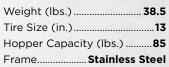

| Weight (lbs.) <b>37</b>  |  |
|--------------------------|--|
| Tire Size (in.)13        |  |
| Hopper Capacity (lbs.)85 |  |

| Weight (lbs.) <b>37</b>  |  |
|--------------------------|--|
| Tire Size (in.)13        |  |
| Hopper Capacity (lbs.)85 |  |
| FrameStainless Steel     |  |

The RB-85S is a stainless steel frame version of the RB-85.

- Includes hopper grate and cover
- Pro-style "T handle" places controls at fingertips
- · Heavy-duty metal gears provide long-lasting durability
- · Foot-operated side deflector keeps material out of unwanted areas