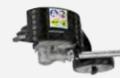

| Engine (cc)             | 25.4 |
|-------------------------|------|
| Weight (lbs.)           | 17.7 |
| Blade Length (in.)      | 7.75 |
| Fuel Capacity (fl. oz.) | 20.6 |

 59 in. straight shaft with flex cable drive for outstanding reach

## **SPECIFICATIONS**

| Engine Disp. (cc) | Fuel Cap. (fl. oz.) | Gear Ratio | Debris Shield        | Dry Weight (lbs.) |
|-------------------|---------------------|------------|----------------------|-------------------|
| 25.4              | 20.6                | 2:1        | Die-Cast Metal/Nylon | 17.7              |