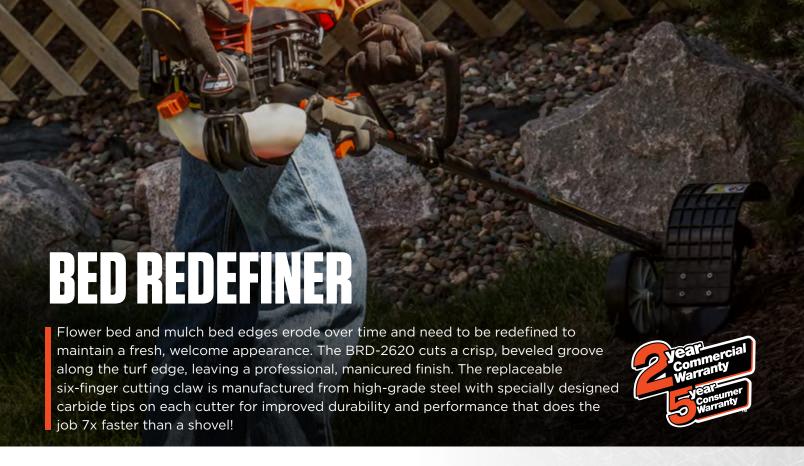

The professional choice for redefining bed edges that erode over time.

- · Replaceable, patented, 6-finger steel blade with brazed carbide tips for durability and performance
- · Tool-less access, two-stage air filtration system dramatically increases ease of maintenance
- · Cast aluminum debris shield combined with high-impact nylon shield for reduced material kickback

| Engine (cc)             | 25.4 |
|-------------------------|------|
| Weight (lbs.)           | 17.7 |
| Blade Length (in.)      | 7.75 |
| Fuel Capacity (fl. oz.) | 20.6 |

 59 in. straight shaft with flex cable drive for outstanding reach